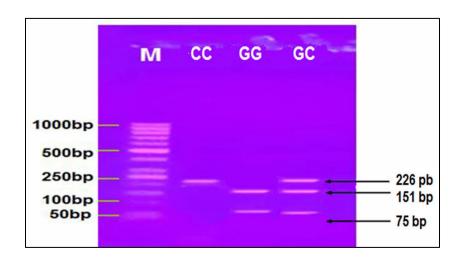

Restriction enzymes as well as the size of DNA pieces

| RESTRICTION ENZYMES | GENE                        | GENOTYPE | FRAGMENT SIZE      |
|---------------------|-----------------------------|----------|--------------------|
| 2 U RsaI            | (TCF7L2 SNPs<br>rs7903146)  | CC       | 159- and 29-bp     |
|                     |                             | CT       | 188-159- and 29-bp |
|                     |                             | TT       | 188 bp             |
| Tsp509I             | (TCF7L2 SNPs<br>rs12255372) | GG       | 151 and 75 bp      |
|                     |                             | GC       | 226, 151 and 75 bp |
|                     |                             | CC       | 226 bp             |

A picture of an agarose gel electrophoresis showing the PCR product analysis of the TCF7L2 SNPs rs12255372 gene. From certain blood patient samples (lane 1-5) and healthy control sample (lane 5-10)

Agarose gel electrophoresis image that show the RELP-PCR product analysis of (TCF7L2 SNPs rs12255372) by using Tsp 509I