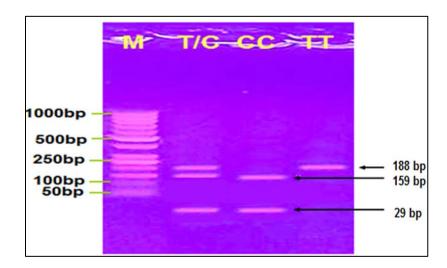

Restriction enzymes as well as the size of DNA pieces

| RESTRICTION ENZYMES | GENE                        | GENOTYPE | FRAGMENT SIZE      |
|---------------------|-----------------------------|----------|--------------------|
| 2 U RsaI            | (TCF7L2 SNPs<br>rs7903146)  | CC       | 159- and 29-bp     |
|                     |                             | CT       | 188-159- and 29-bp |
|                     |                             | TT       | 188 bp             |
| Tsp509I             | (TCF7L2 SNPs<br>rs12255372) | GG       | 151 and 75 bp      |
|                     |                             | GC       | 226, 151 and 75 bp |
|                     |                             | CC       | 226 bp             |

Agarose gel electrophoresis image that show the PCR product analysis of (TCF7L2 SNPs rs7903146) gene. From some blood patient samples (lane 1-5) and healthy control sample (lane 5-10)

Agarose gel electrophoresis image that show the RELP-PCR product analysis of (TCF7L2 SNPs rs7903146) by using 2U RasI.