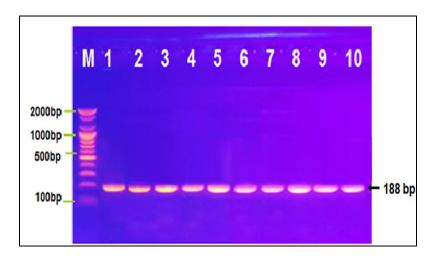

Agarose gel electrophoresis image that show the PCR product analysis of (TCF7L2 SNPs rs7903146) gene. From some blood patient samples (lane 1-5) and healthy control sample (lane 5-10)

Agarose gel electrophoresis image that show the RELP-PCR product analysis of (TCF7L2 SNPs rs7903146) by using 2U RasI.