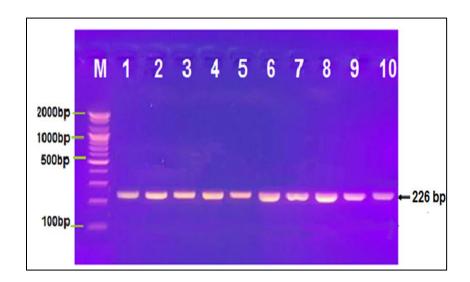

A picture of an agarose gel electrophoresis showing the PCR product analysis of the TCF7L2 SNPs rs12255372 gene. From certain blood patient samples (lane 1-5) and healthy control sample (lane 5-10)

Agarose gel electrophoresis image that show the RELP-PCR product analysis of (TCF7L2 SNPs rs12255372) by using Tsp 509I